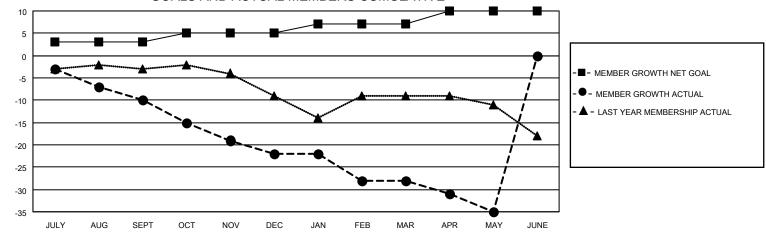

## District 6 SE

| Clubs         |               |             |               | Members               |                         |                         |                                                    |  |
|---------------|---------------|-------------|---------------|-----------------------|-------------------------|-------------------------|----------------------------------------------------|--|
|               | RESULTS FOR   | R 2020-2021 |               | RESULTS FOR 2020-2021 |                         |                         |                                                    |  |
| QUARTER       | NEW CLUB GOAL | NEW CLUBS   | DROPPED CLUBS | QUARTER MEM           | IBER GROWTH NET<br>GOAL | MEMBER GROWTH<br>ACTUAL | DROPPED<br>MEMBERS ACTUAL<br>(including transfers) |  |
| JULY/AUG/SEPT | 0             | 0           | 0             | JULY/AUG/SEPT         | 3                       | 4                       | 13                                                 |  |
| OCT/NOV/DEC   | 0             | 0           | 0             | OCT/NOV/DEC           | 2                       | 4                       | 14                                                 |  |
| JAN/FEB/MAR   | 0             | 0           | 0             | JAN/FEB/MAR           | 2                       | 9                       | 13                                                 |  |
| APR/MAY/JUNE  | 0             | 0           | 0             | APR/MAY/JUNE          | 3                       | 2                       | 9                                                  |  |